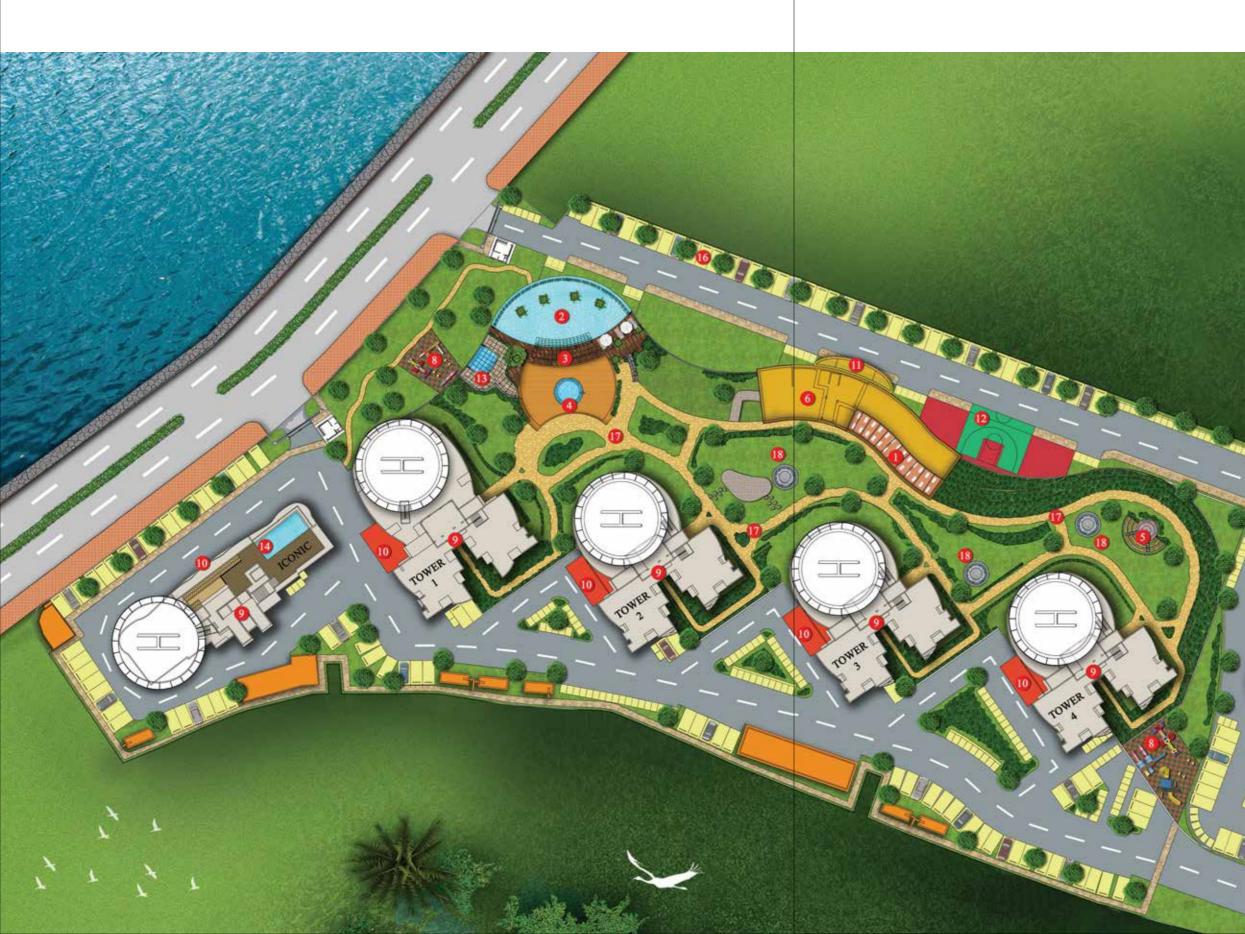

### Master plan

- 1 YOGA COURT
- 2 INFINITY POOL
- 3 POOL DECK
- 4 KIDS POOL
- 5 AMPHITHEATRE
- 6 CLUB HOUSE
- 7 TENNIS COURT
- 8 CHILDREN'S PLAY AREA
- 1 LIFT LOBBY
- 10 DROP OFF
- 11 CLUB ENTRANCE
- 12 HALF BASKETBALL COURT
- 13 LADIES JACUZZI
- 14 ROOF TOP SWIMMING POOL WITH DECK
- 15 MLCP
- 16 VISITOR PARKING
- 10 JOGGING / WALKING TRACK
- 18 SENIOR CITIZENS CORNER