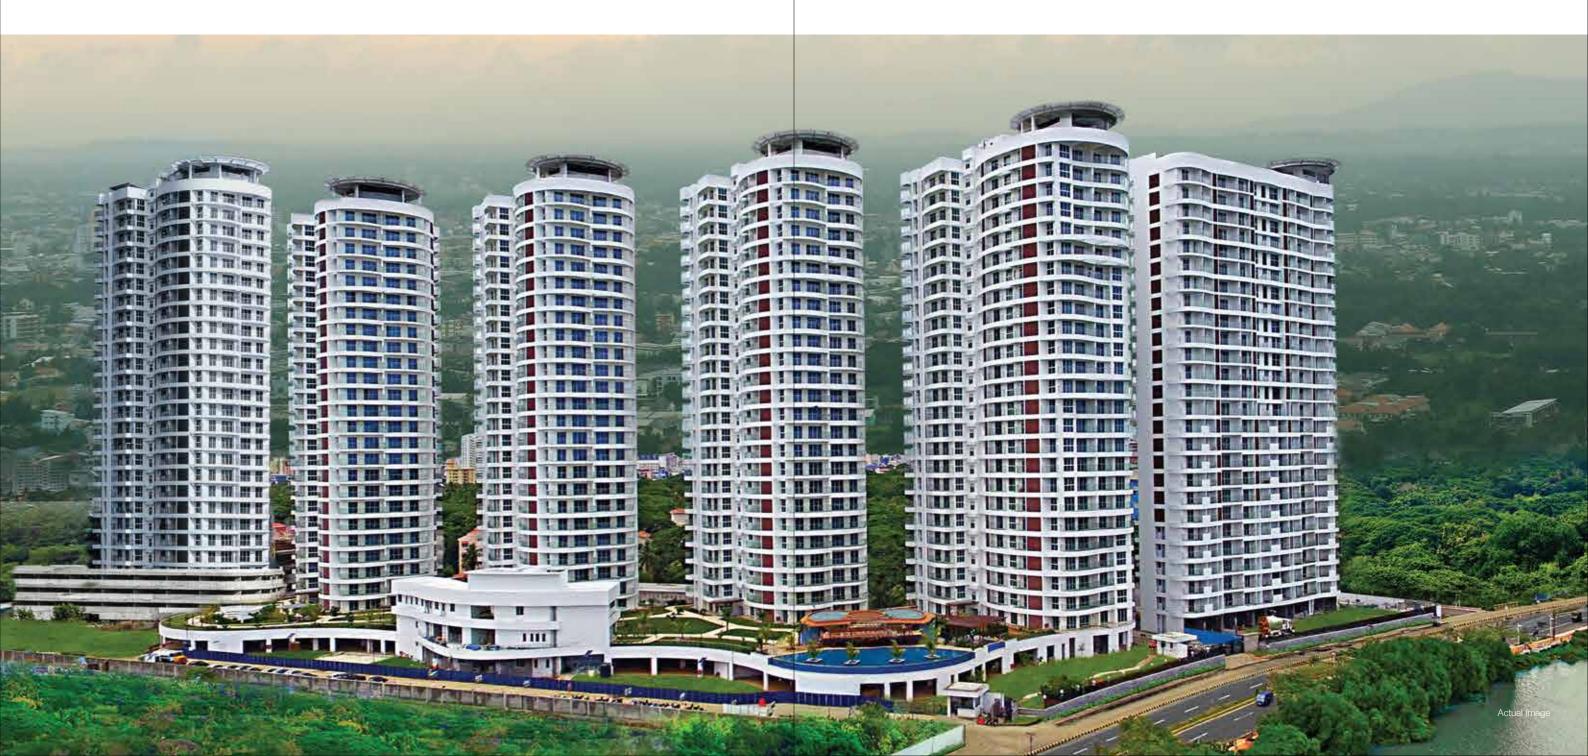

## Elegant towers. A host of luxurious amenities.

And yet, 50% of Tritvam is sheer, open space.

What sets Tritvam apart from every other luxury development is its unique, forward-thinking design.

Conceived and executed by Australia-based design firm Woods Bagot, who have designed the Burj Dubai, Tritvam encompasses beautifully crafted towers, thoughtfully spaced well apart from each other, so that each tower commands absolute privacy and superlative views.

Leaving 50% of Tritvam as a green, landscaped expanse, open to the sky.

### DESIGN ADVANTAGES

- O A Green Building, certified by IGBC Gold Level World-class podium landscaping by Made Wijaya, Bali, Indonesia
- O Exceptional elevation and design by Woods Bagot, Australia
- Independent, well-spaced towers with ample natural light and ventilation
- One exclusive Iconic Tower with its own rooftop pool and state-of-the-art gym
- © Eco-sensitive design and systems including rainwater harvesting, CFC-free airconditioning, green roofs and restricted solar power feed
- Assured property management by the Tata Group