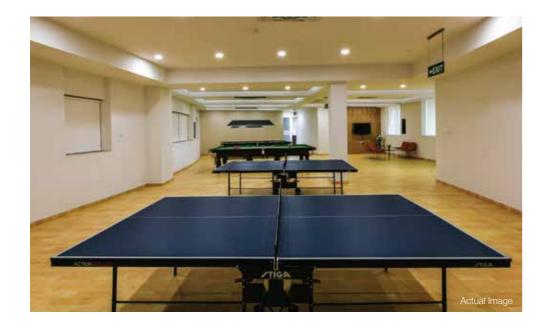

# A charming café. A clubhouse. A yoga studio.

The perfect way to spend your weekend at home.

Naturally, Tritvam offers a lifestyle that is equally magnificent. Set within a lush tropical landscape is a splendid clubhouse with amenities such as air-conditioned gymnasium, cafe, reading room, squash court, table tennis & billiards room, yoga studio and guest rooms.

### LIFESTYLE AMENITIES

- World-class Clubhouse
- State-of-the-art gym
- Swimming pool with attached kids' pool
- Jacuzzi for ladies
- Half Basketball court
- Yoga studio
- Cards room
- Billiards / Squash facilities
- Business Centre / Reading Room / Library
- Crèche
- Banquet Hall
- Jogging / Cycling track
- Dedicated children's play areas
- Dedicated spaces for senior citizens
- Mini Amphitheatre