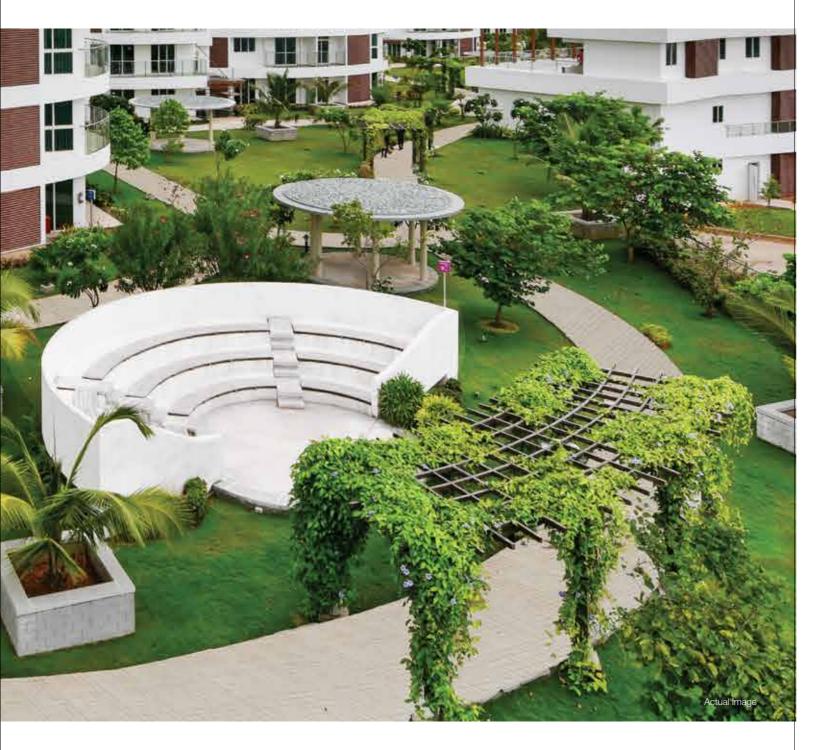

## Elegant towers. A host of luxurious amenities.

And yet, 50% of Tritvam is sheer, open space.

What sets Tritvam apart from every other luxury development is its unique, forward-thinking design.

Conceived and executed by Australia-based design firm Woods Bagot, who have designed the Burj Dubai, Tritvam encompasses beautifully crafted towers, thoughtfully spaced well apart from each other, so that each tower commands absolute privacy and superlative views.

Leaving 50% of Tritvam as a green, landscaped expanse, open to the sky.

### LIFESTYLE AMENITIES

- World-class Clubhouse
- State-of-the-art gym
- Swimming pool with attached kids' pool
- Jacuzzi for ladies
- Half Basketball court
- Yoga studio
- Cards room
- Billiards / Squash facilities
- Business Centre / Reading Room / Library
- Crèche
- Banquet Hall
- Jogging / Cycling track
- Dedicated children's play areas
- Dedicated spaces for senior citizens
- Mini Amphitheatre