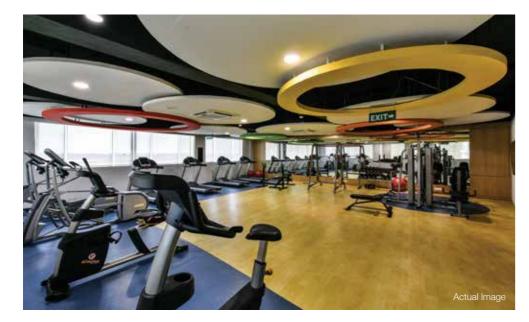

# A charming café. A clubhouse. A yoga studio.

The perfect way to spend your weekend at home.

Naturally, Tritvam offers a lifestyle that is equally magnificent. Set within a lush tropical landscape is a splendid clubhouse with amenities such as air-conditioned gymnasium, cafe, reading room, squash court, table tennis & billiards room, yoga studio and guest rooms.

### LIFESTYLE AMENITIES

- World-class Clubhouse
- State-of-the-art gym
- Swimming pool with attached kids' pool
- Jacuzzi for ladies
- Half Basketball court
- Yoga studio
- Cards room
- Billiards / Squash facilities
- Business Centre / Reading Room / Library
- Crèche
- Banquet Hall
- Jogging / Cycling track
- Dedicated children's play areas
- Dedicated spaces for senior citizens
- Mini Amphitheatre